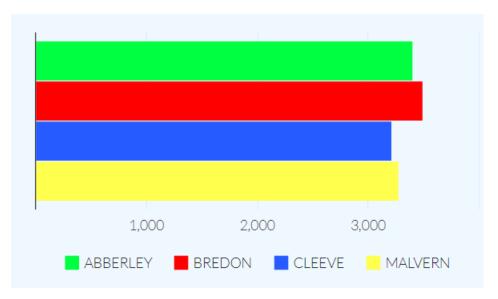

Bredon and Cleeve Colleges will have their Christmas lunches on Thursday 14th December, while Malvern and Abberley College lunches will be on the following day. There will be no other catering available on these days, so pupils who do not wish to have a Christmas lunch will need to bring in a packed meal from home; equally the children in the colleges not having Christmas lunch will need to bring in a packed lunch as no other meals will be available. Those who take free school lunches will be provided with their meal.